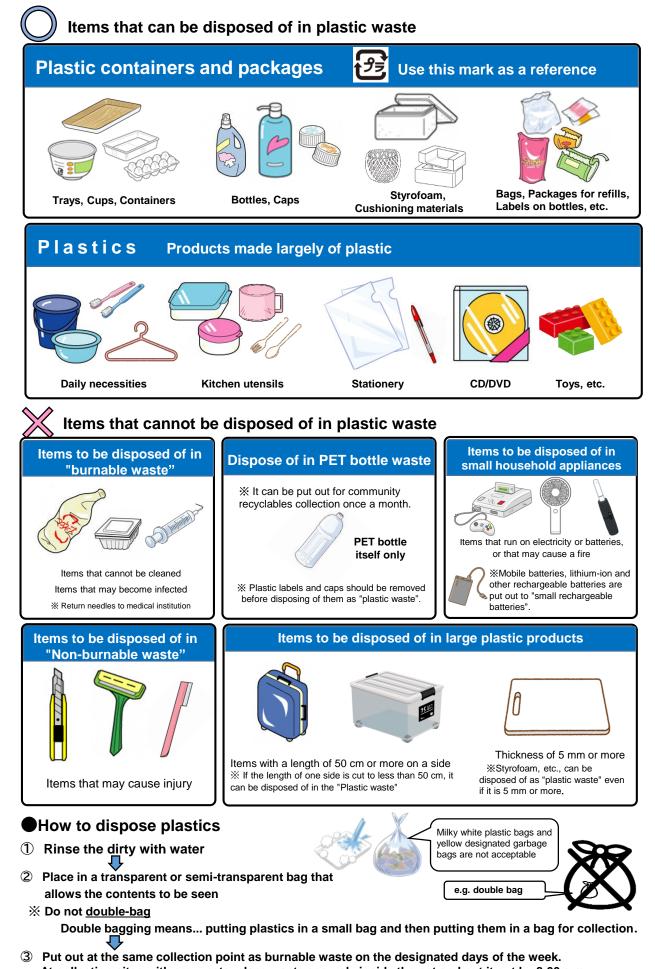

## From April 2024, **Plastic** disporal methods will change!

|                          | Untill March 2024                                                                      | New! From April 2024                                                                                                                                    |
|--------------------------|----------------------------------------------------------------------------------------|---------------------------------------------------------------------------------------------------------------------------------------------------------|
| Category                 | Items for community recyclables collection                                             | Plastics                                                                                                                                                |
| Collection<br>Frequency  | Once a month(Community recyclables collection)                                         | Once a week                                                                                                                                             |
| Collection<br>points     | Rrecyclables collection station                                                        | Collection points for burnable waste                                                                                                                    |
| How to<br>dispose        | Place in collection containers                                                         | Place them in <u>a clear bag with the contents</u><br><u>visible and tie it properly</u>                                                                |
| Items to be<br>collected | Food Trays<br>Plastic containers (for foods)<br>Styrofoam<br>Plastic Bottle Caps       | Plastics<br>%Refer to "Oltems that can be disposed as plastic<br>waste" and "×Items that cannot be disposed of as<br>plastic waste" on the reverse side |
| Others                   | Community recyclables collection for the above items will end at the end of March 2024 | Items can also be brought directly to Recycle<br>Plaza                                                                                                  |